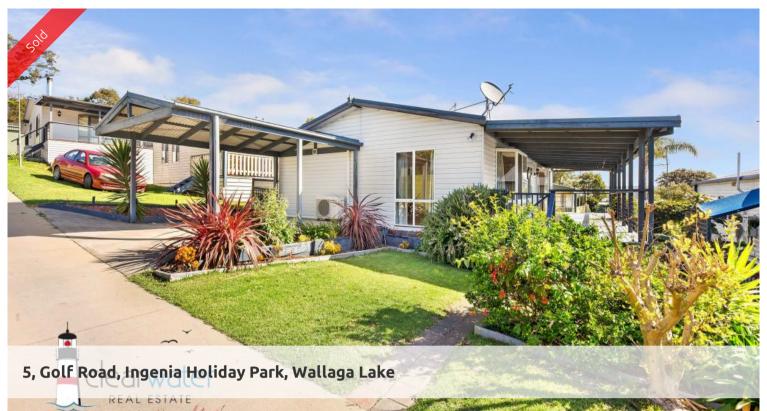

## Manufactured Home - Extensive Lake & Hinterland Views

"Cordelia" - A lifestyle home with amazing views of Wallaga Lake, Gulaga Mountain and the distant blue hills.

For those wanting to downsize and live in a small community at Wallaga Lake, this home might be perfect for you.

Featuring: Open plan living & dining area with a full sized kitchen. Two good sized bedrooms, both with built in robes. The master bedroom has a bay window for extra light and space. A reverse cycle air conditioning unit will ensure you are kept warm/cool throughout the year, and there is also a gas point for a heater. The large covered veranda is ideal for alfresco entertaining and watching the sunsets over the lake. This quality home was manufactured on site by a local builder.

This is a permanent site. Park Fees are approx \$138 per week, plus your usage of Gas, Electricity & Water (to be confirmed with office prior to purchase).

Rental Subsidy - Check with Centrelink as some people on support or pensions could be eligible for Rental Assistance.