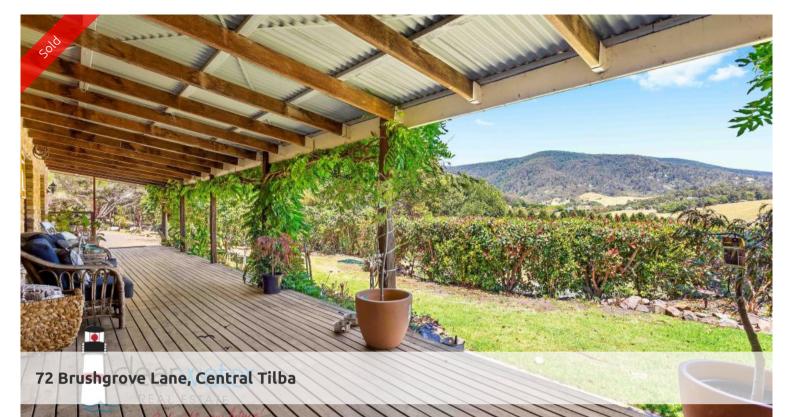

## Under The Gaze of Gulaga @ Central Tilba

"Nohealani" - Capturing gorgeous panoramic views across green pastures to Gulaga Mountain, this solid family home boasts functionality, privacy and comfort. Beautiful properties like this are so highly desirable they rarely come onto the market and an inspection will leave you with no doubt as to why. You simply won't want to leave.

Set on a 2.14 hectares, the home has been perfectly positioned to capture those irreplaceable views right across its entire length. If you are into star gazing, you will be delighted at the spectacular night sky. The easy care landscaped gardens have been set up to add a splash of colour all year. There is a covered vegetable garden, several mature fruit and citrus trees.

A lovely spacious family home offers a brilliant environment in which to raise children, entertain friends and family with fantastic indoor and outdoor entertaining options including a delightful courtyard, full length covered veranda and separate barbecue area. The functional floor plan includes formal and informal dining, double sided fireplace, sunken lounge, and spacious bedrooms.