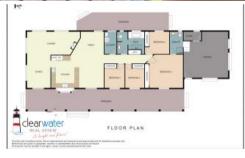

A lovely spacious family home offers a brilliant environment in which to raise children, entertain friends and family with fantastic indoor and outdoor entertaining options including a delightful courtyard, full length covered veranda and separate barbecue area. The functional floor plan includes formal and informal dining, double sided fireplace, sunken lounge, and spacious bedrooms.