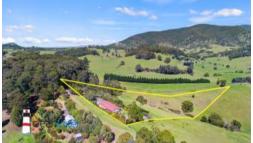

Set on a 2.14 hectares, the home has been perfectly positioned to capture those irreplaceable views right across its entire length. If you are into star gazing, you will be delighted at the spectacular night sky. The easy care landscaped gardens have been set up to add a splash of colour all year. There is a covered vegetable garden, several mature fruit and citrus trees.

The garage with remote control, internal access, piping for an extra shower/toilet, ample workshop and storage space. There is also a separate double (tandem) garage suitable for four cars plus plenty of extra level parking space for caravan, boat, trailer or other "toys".