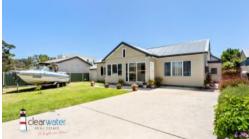

The home: Open plan living dining and kitchen with a formal lounge room off the master wing. The parents retreat/master wing is very spacious with ensuite, walk in robe, and two extra multi purpose rooms (possible home office or study) or just a space to sit and relax. At the other end of the home are two good sized bedrooms and the main bathroom.

Outside: a large sun drenched deck is the ideal space for entertaining friends and family. For your convenience, the outside laundry has a toilet. The property is fully fenced and is a generous 809 square metres. There is a new concrete driveway for off street parking.

Other Features: Zoned for multiple dwellings, air condition to lounge & main bedroom, solar HWS, new Colorbond roof, original hardwood floors, gas point for heating, 900mm gas/electric stove and ceiling fans in most rooms.