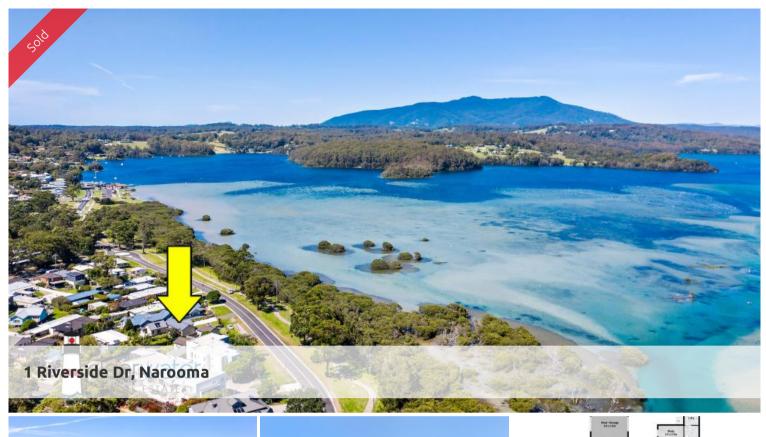

## Across The Road From Wagonga Inlet @ Narooma

"Riverside" - Tastefully renovated single level three bedroom two bathroom home with separate studio in a sought after central location on the flat at Narooma. Easy level walk to the cafe's over the water, restaurants, IGA, doctors, dentist, chemist, bakeries and many specialty shops.

Outside: a large sun drenched deck is the ideal space for entertaining friends and family. For your convenience, the outside laundry has a toilet. The property is fully fenced and is a generous 809 square metres. There is a new concrete driveway for off street parking.