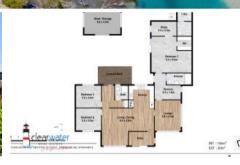

The home: Open plan living dining and kitchen with a formal lounge room off the master wing. The parents retreat/master wing is very spacious with ensuite, walk in robe, and two extra multi purpose rooms (possible home office or study) or just a space to sit and relax. At the other end of the home are two good sized bedrooms and the main bathroom.