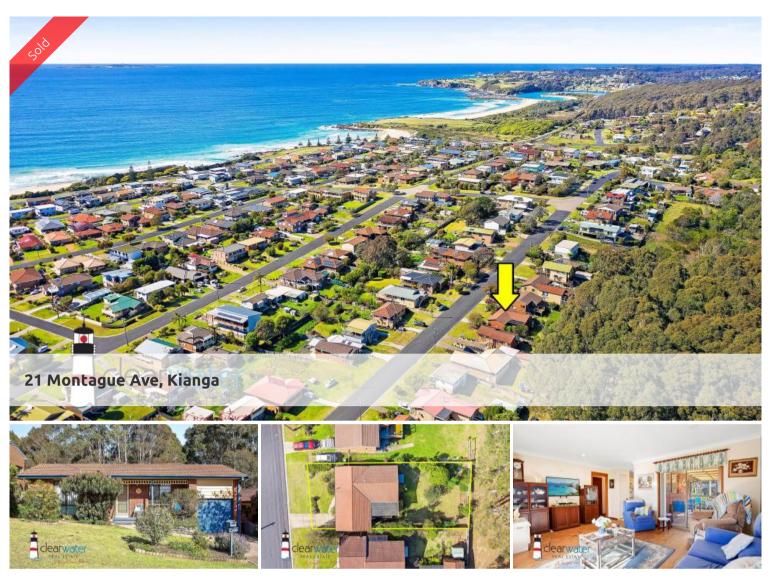

## Comfortable Brick Home @ Kianga

"Meishan" - Situated in a quiet street in Kianga is this very comfortable solidly built two bedroom home on a manageable 556 m2 block of land. Its an easy walk to the beach and you can see and hear the ocean, what more do you need. The perfect property, for the downsizes, first home buyers, investors or a great little low maintenance holiday property.

Yard & Garden: A gentle slope with lots of flowering natives that attract the local birdlife. The rear yard is fully fenced with bush land at the rear.

Garaging: the single garage has a high roof which would be ideal for extra storage. There is space for another two cars in concreted driveway.

Location: A short distance to some of the most beautiful beaches in the area. The headland is an ideal whale watching destination. An easy walk to the beach and the local cafe. A short drive to the village style shops at Dalmeny, Narooma shopping centre, around 40min drive to Moruya airport.

## 📇 2 🔊 1 🛱 1 🗔 556 m2

| Ргісе         | SOLD for \$485,000 |
|---------------|--------------------|
| Property Type | Residential        |
| Property ID   | 413                |
| Land Area     | 556 m2             |