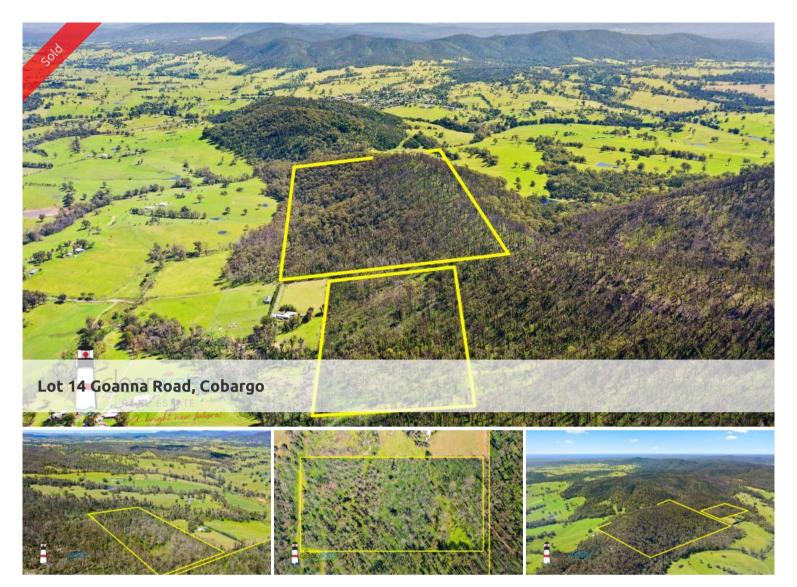

## One Hundred Acre Bush Block With Amazing 360 Views - Ocean & Mountains

Acreage like this is very hard to find, especially with 360 degree views of the hinterland to the west, surrounding farmland, and to the east there is Gulaga (Mount Dromedary), Najanuga (Little Dromedary) and the ocean near Bermagui.

This 100 acre bush block has been untouched for quite a long time and would be ideal for someone wanting large acreage close to Cobargo, only 20 minutes drive to Bermagui and its pristine beaches. Build your dream home (subject to council approval) and enjoy the natural beauty that is all around this slice of paradise. Approximate measurements: Smaller block 400 x 200 metres. Larger block 800 x 400 metres.

Entry to the property is from the Princes Highway (south of Cobargo) or off Cobargo/Bermagui road. Currently, a 4X4 or AWD vehicle can easily drive over the property. Inspections are by "Appointment Only" and people are asked NOT to drive onto the land without permission.