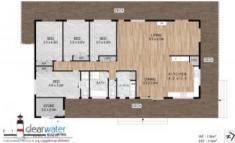

### Central Tilba Home on Acres - Walk To Shops

A very comfortable open plan four bedroom home with a veranda on three sides. Peaceful setting with views to the dam and back of the shops at Central Tilba. Large level flat yard, fenced for the dogs. Landscaped gardens, citrus orchard, fruit trees (large apricot).

Quality textured bamboo flooring throughout. The home is light, bright and airy and fully insulated for your comfort.

Master has ensuite and French doors opening onto the veranda. The other three bedrooms are spacious and tastefully decorated.