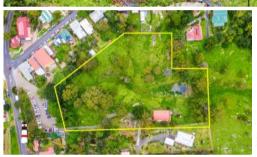

### Central Tilba Home on Acres - Walk To Shops

A very comfortable open plan four bedroom home with a veranda on three sides. Peaceful setting with views to the dam and back of the shops at Central Tilba. Large level flat yard, fenced for the dogs. Landscaped gardens, citrus orchard, fruit trees (large apricot).

## 📇 4 🤊 2 🖷 1 🗔 3.50 ac

**Price** SOLD for \$799,000

Property ID Residential 428

Land Area 3.50 ac