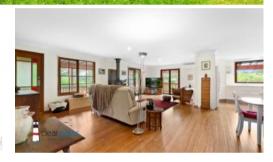

Designer kitchen with bi fold opening window with retractable fly screen and outside servery. Falcon induction stove with bakers ovens. The lounge area features a Cheminees Philippe wood fireplace which rotates to ensure heat distribution.

Quality textured bamboo flooring throughout. The home is light, bright and airy and fully insulated for your comfort.

Master has ensuite and French doors opening onto the veranda. The other three bedrooms are spacious and tastefully decorated.