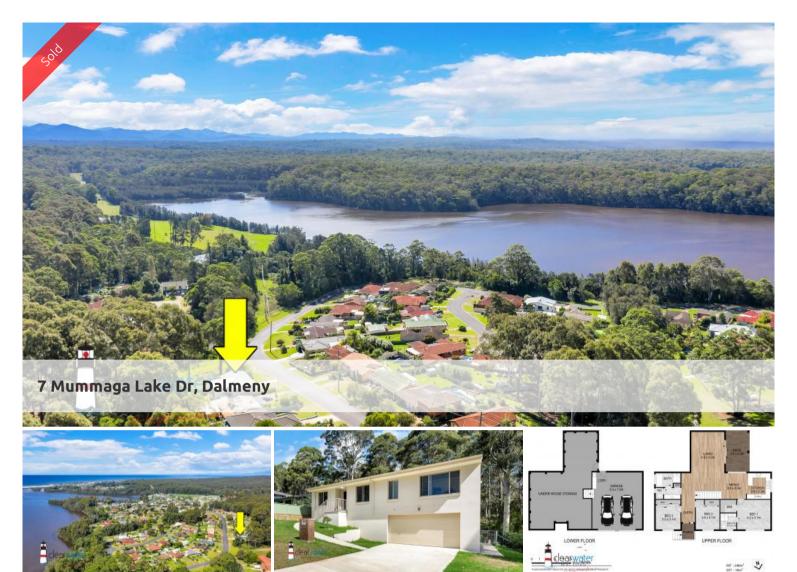

## Privacy, Position & Practically New @ Dalmeny

"Jamillah" - Do you want the feel of a brand new home on a large block with privacy but without the stress and mess of building, then look no further. Here is a modern and contemporary home on the stunning south coast of Dalmeny. Only a short walk to the lake, bowls club and sports oval and a little bit further to Dalmeny Beach and the local shops. Five minutes drive into Narooma, 40 minutes to Moruya Airport and less then 3hrs to Canberra.

The current owners thought of everything when designing this modern home.

- 3 bedrooms, main with WIR and ensuite, the other two have BIR.
- Sunny spaces kitchen, huge dinning space and lounge room.
- Large block of 907mtrs with only one neighbour and crown land behind.
- Flamed Zone roller shutters on windows on 3 sides on the house and Bal40 windows on the front.
- Double blinds privacy and block out.
- Only a few steps to the front door and all the living is on one flat level, with space for a ramp to the front door if required.
- Ceiling fan in main bedroom and dining room.
- Both the ensuite and main three-way bathroom are spacious and well designed.
- Reverse cycle air-conditioner in the open plan lounge room.
- Miele gas 600 mm cooktop & electric oven. Bosch stainless steel dishwasher.
- Well designed kitchen with plenty of bench space and a pantry
- Stacking sliding doors from lounge room to the covered back deck, which has both power and gas points.
- Crimsafe security screen doors all round.
- 500 metres to the water's edge and only 100 metres to the Mummaga lake boat ramp.
- Rendered brickwork has just been painted, and a colour-bond roof.
- Automatic roller door to the extra-long double garage, 7.5 x 6 metres, with