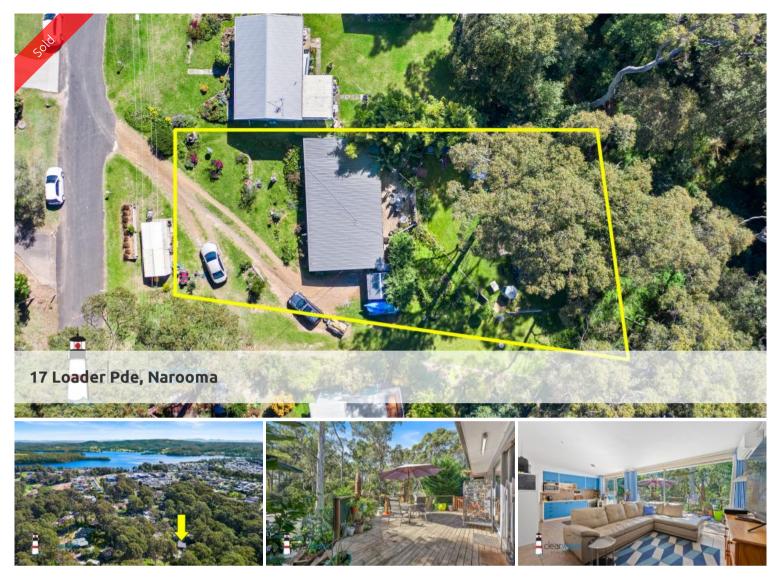

Single Level Home for Investment, First Home Buyer or Downsizing

"Bella-Lee" - Situated in a quiet street not far from the newly expanded Plaza shopping centre is this compact three bedroom home on a large block of land.

Featuring: Open plan living, dining and kitchen with easy access onto the north east facing deck overlooking the lower part of the block. Three bedrooms, bathroom and there is external access to the laundry from the main deck.

💾 3 🔊 1 🗔 919 m2

| Ргісе         | SOLD for \$515,000 |
|---------------|--------------------|
| Property Type | Residential        |
| Property ID   | 432                |
| Land Area     | 919 m2             |