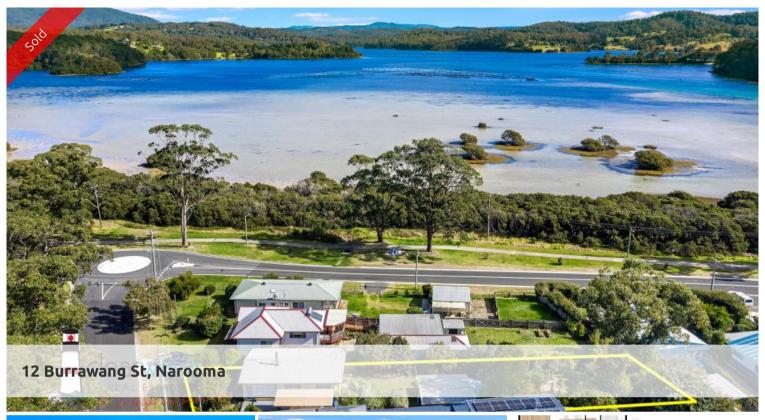

## Classic Beach House - 100 Metres To Waters Edge

"Driftwood" - SOLD - A lifestyle property that most people only dream of. From your new home it is only 100 metres to the clear blue waters of Wagonga Inlet where you can easily launch your Kayak, go for a swim or just enjoy walking along the sand flats at low tide. After a relaxed day paddling around the scenic Inlet, gather with family and friends in the landscaped backyard, indulge on fresh oysters from the nearby waters and share stories of your adventures in the beautiful coastal town of Narooma.

Perfectly located on 'The Flat', this home is on a level block and offers two carpeted bedrooms, modern tiled bathroom with a disabled accessible shower, polished timber floors, modern kitchen with ample bench space and a large walk-in-pantry. Large windows flood the open plan living room making it warm and inviting. A combustion wood heater will keep you snug and cosy on those cool winter days/nights. The large garage will safely store your bikes, surfboards, fishing gear, golf clubs and all your other leisure toys.

Shops, restaurants, cafes, supermarkets, doctors, dentists, Library, Community Health Centre, highly rated Golf Course, Cinema, Clubs, boat ramps and beaches are all within 2km of your front doorstep, most are an easy flat walk, literally just around the corner.