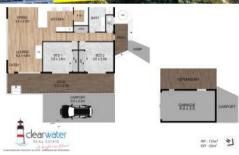

Perfectly located on 'The Flat', this home is on a level block and offers two carpeted bedrooms, modern tiled bathroom with a disabled accessible shower, polished timber floors, modern kitchen with ample bench space and a large walk-in-pantry. Large windows flood the open plan living room making it warm and inviting. A combustion wood heater will keep you snug and cosy on those cool winter days/nights. The large garage will safely store your bikes, surfboards, fishing gear, golf clubs and all your other leisure toys.