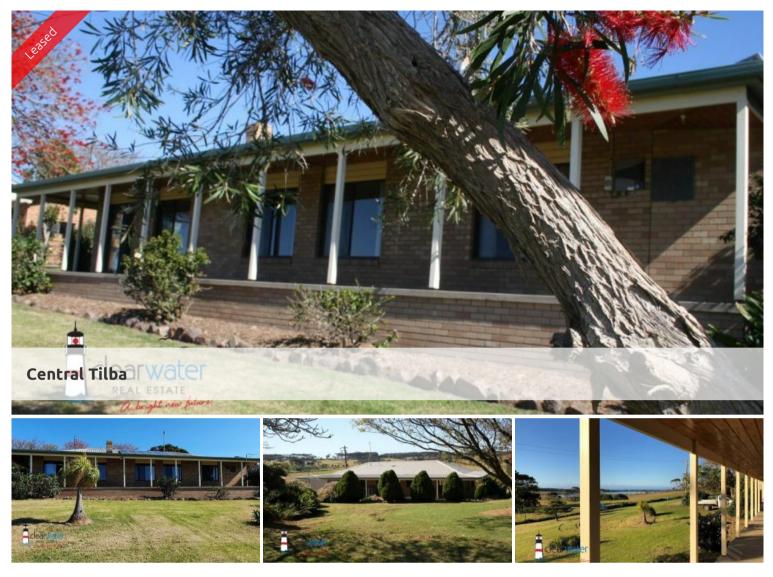

## FOR LEASE - Rural Home - Ocean and Lake Views - Quiet Location

Situated in a quite area of Central Tilba is this large home on a good sized parcel of land. The home features: good sized kitchen, 3 bedrooms, two bathrooms, lounge, dining/kitchen, rumpus, large office with access outside, rear paved area and front under cover patio with views over farmland to the ocean and lake.