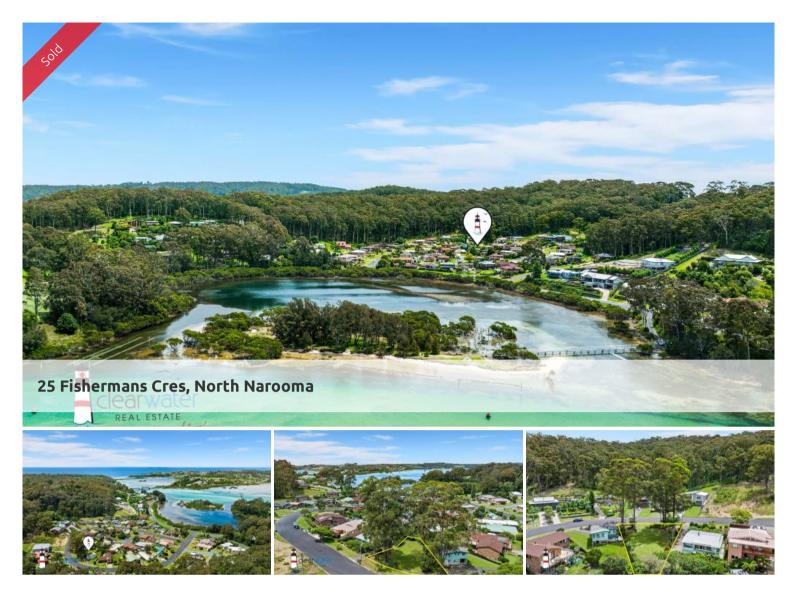

## Vacant Land @ North Narooma

It is not easy to find blocks of land in popular areas so we don't believe this one will be on the market for long. Situated at the top of the street with hinterland views and a glimpse of Wagonga Inlet when standing at street level. More water views should be achievable from a second storey build.

Only a short walk to the water's edge of Wagonga Inlet, within walking distance to Bar Beach and over the bridge into the shopping area on the flat in Narooma.

This property is essentially clear with some shrubs around the perimeter fence and large shade trees in front. The land slopes towards the back of the block.

This 653 m2 block is ready for you to build your coastal dream home (subject to council approval).

Phone Dee Cramb on 0421 748 610 for more details.

The above information provided has been furnished to us by the vendor/s. We have not verified whether or not that information is accurate and do not have any belief in one way or the other in its accuracy. We do not accept any responsibility to any person for its accuracy and do no more than pass it on. All interested parties should make and rely upon their own inquiries in order to determine whether or not this information is in fact accurate.