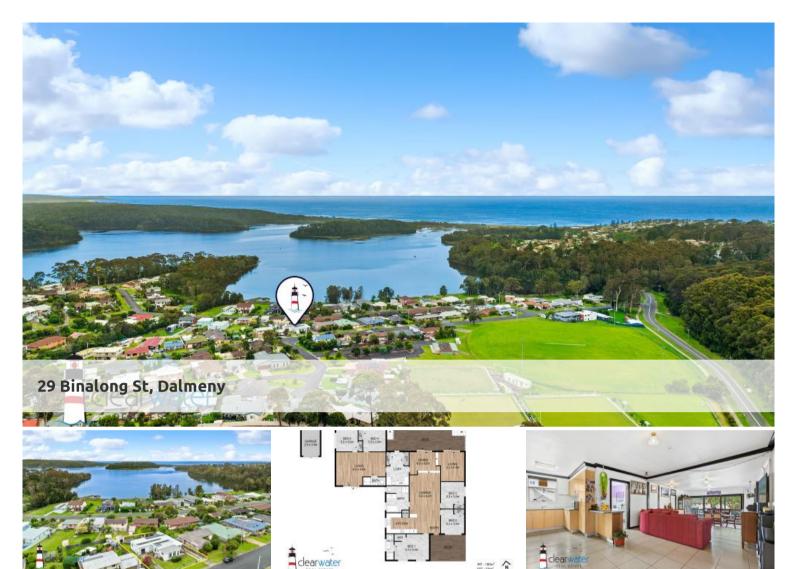

## Large Family Home @ Dalmeny

"Liliana" - Don't Judge A Book By It's Cover as this large home offers much more than you can see from the street. A spacious family home large enough for your second family. Mostly on one level, this five Bedroom, three bathroom home is sure to impress.

Features Include: Level block of land with side access to rear, five good sized bedrooms with BIR's, three bathrooms, "U" shaped kitchen, spacious lounge/dining, office or library, 5kw back to grid solar, huge laundry, sunny north facing deck, carport and short distance to Dalmeny Club, beach and shopping centre.

The home is designed in a way that would make it easy to have your "granny/grandpa" living under the same roof with their own entry, bathroom, lounge and two bedrooms.

Currently rented to a very good tenant who would be willing to stay on if an investor was to purchase the property.