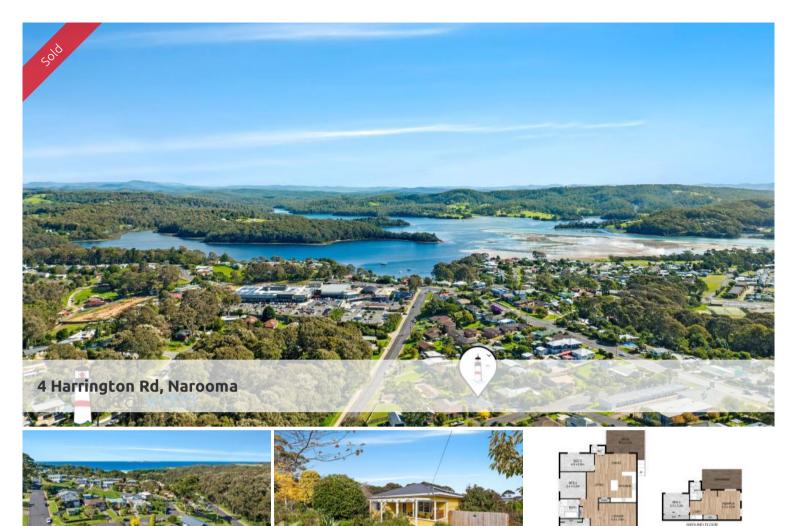

## Central Location - Renovated Family Home @ Narooma

"Christabelle" – This lovely renovated family home has a welcoming feel full of character. The location is a strong draw card with it being positioned between the main banking district, surf beach, Narooma Plaza and golf course. The zoning allows for a home-based business.

Location: Short walk to the main street of Narooma or to the Plaza shopping centre. Close to the surf beach, Wagonga Inlet, Narooma Golf Club, restaurants, marina, primary & high school.

The above information provided has been furnished to us by the vendor/s. We have not verified whether or not that information is accurate and do not have any belief in one way or the other in its accuracy. We do not accept any responsibility to any person for its accuracy and do no more than pass it on. All interested parties should make and rely upon their own inquiries in order to determine whether or not this information is in fact accurate.