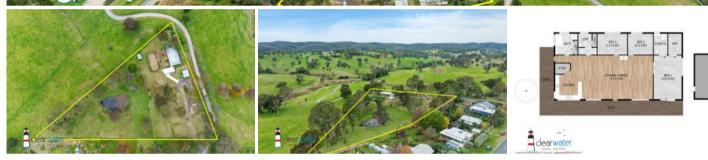

# A Hidden Gem @ Quaama

This private 1.01 hectare property is located in the village of Quaama and just a short walk to the General Store/Post Office and primary school. Overlooking picturesque undulating farmland with views to the mountains, this property has much to offer a young family wanting a hobby farm where they can have a horse and grow their own organic food - or an older couple who love gardening but want enough room to easily park their caravan, boat or RV. (Note: 79 Bent Street is off Earl Street).

Outside - A large garage/shed has plenty of space for a workshop or studio. Abundant water with 2 new tanks - a 27,000L tank next to the house, a 5,000L tank next to the garage plus town water. Large garden beds have added top soil and organic amendments. A pretty spring fed dam provides water for 2 sheep 'lawn mowers' who come with the property. A new bore provides fast flowing spring water for the gardens. A large worm farm provides organic food for healthy plants. 250 Bana grass plants on the boundary provide feed for stock or composting. A small chicken run has a fenced space adjoining to stable a horse if desired. All fences are in good order. Plenty of parking and room to easily park a caravan, boat or motor home. A new carport with shade sail.