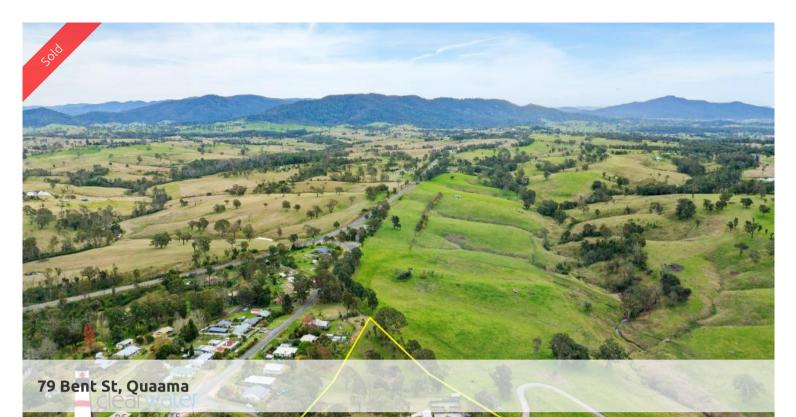

# A Hidden Gem @ Quaama

This private 1.01 hectare property is located in the village of Quaama and just a short walk to the General Store/Post Office and primary school. Overlooking picturesque undulating farmland with views to the mountains, this property has much to offer a young family wanting a hobby farm where they can have a horse and grow their own organic food - or an older couple who love gardening but want enough room to easily park their caravan, boat or RV. (Note: 79 Bent Street is off Earl Street).