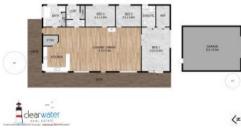

Features of this property are:

Inside - 3 bedrooms - the large master bedroom has an ensuite with a walk in wardrobe and sliding doors to the verandah. The main bathroom has a shower and vanity with a retro claw foot bath. The laundry has a separate toilet. A pleasant open plan living and dining area with slow combustion stove. The large kitchen has a new stove, bench top dishwasher and a walk in pantry. New summer/winter insulating blinds and fly screens have been installed in the living area.