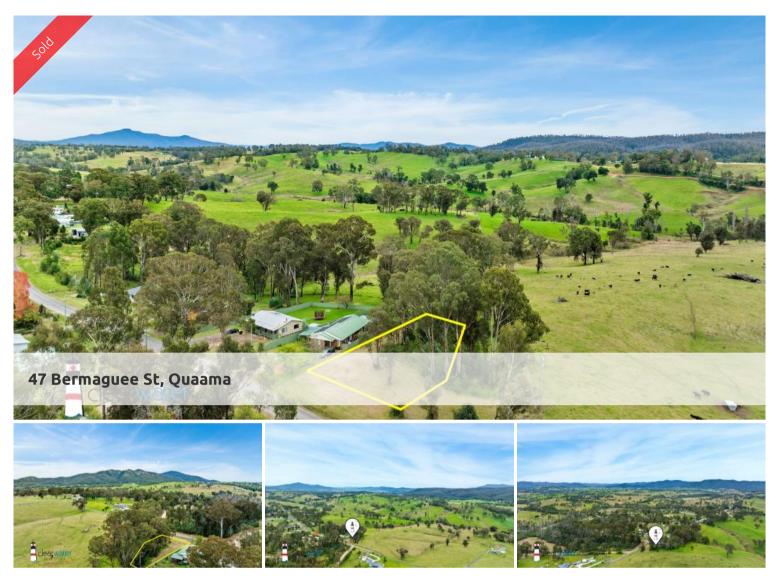

## Vacant Land - Rural Outlook @ Quaama

This gently sloping 906 m2 block of land is within the town limits of Quaama, yet has extensive rural views over farmland on two sides.

Power and water are close by for connection. Easy walk to the shop and primary school.

Build your dream home, subject to Bega Valley Shire Council approval, and enjoy the benefits of living in a small country town.

Approximately 25 minutes drive to Bega and/or Bermagui with its pristine beaches.

Bega Valley Shire Council Note: The site is in the RU5 Village Zone and a dwelling house is permitted with consent in the zone. There's so much

beauty this block has to offer, contact exclusive Listing Agent Dee Cramb on 0421 748 610