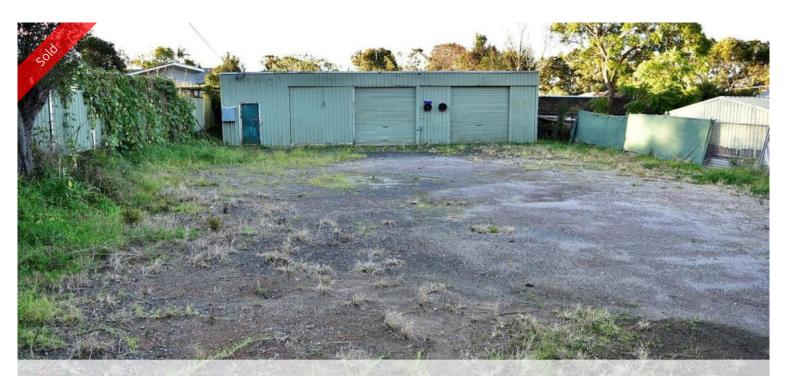

## 59 Kalandar St, Nowra

Vacant Land With Large Shed @ Nowra

Contracts Have Exchanged.

Vacant Block of Land with a large shed - 691 m2.

Ideal for your dream home (subject to Shoalhaven Shire Council Approval), or build an investment property.

The garage is suitable for the home handyman or for a trades person who is looking for extra storage space.

Electricity, Water and Sewer are connected to the block.

The above information provided has been furnished to us by the vendor/s. We have not verified whether or not that information is accurate and do not have any belief in one way or the other in its accuracy. We do not accept any responsibility to any person for its accuracy and do no more than pass it on. All interested parties should make and rely upon their own inquiries in order to determine whether or not this information is in fact accurate.

🛱 3 🗔 691 m2

| Price         | SOLD for \$350,000 |
|---------------|--------------------|
| Property Type | Residential        |
| Property ID   | 526                |
| Land Area     | 691 m2             |