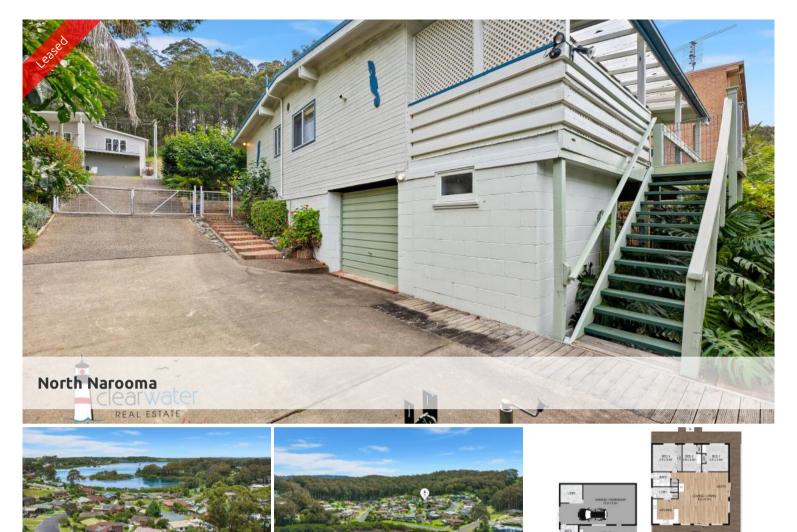

## FOR RENT - Classic 70's Beach Home @ North Narooma

FOR RENT - A classic beach house in North Narooma with a glimpse of the inlet.

Upstairs: Open plan layout with cathedral ceilings to give you a sense of space and light. Reverse cycle air conditioner, easy access to the full length rear deck and a glimpse of the inlet. The kitchen is straight from the 70's, with its bright green laminex bench tops and light timber doors, all of which are in very good condition. Three good sized bedrooms, all with built in robes, and a central bathroom. The spacious covered rear deck runs the full length of the home and is great for entertaining family and friends.

Downstairs: Parking for one small to medium car, huge workshop area, plenty of storage space and a laundry area. There is a shower and toilet located just inside the door which is very practical if gardening or returning from the beach. The concrete driveway has space to park an extra car, boat, trailer or small caravan.

Gardens & Yard: Established shade trees are dotted around the garden with various flowers and shrubs making this an easy care haven. The front garden is terraced with some larger trees, a cherry and a mature citrus plus many other plants. A sitting area just off the path is a nice spot for an early morning cuppa with a friend or to take a break from gardening.