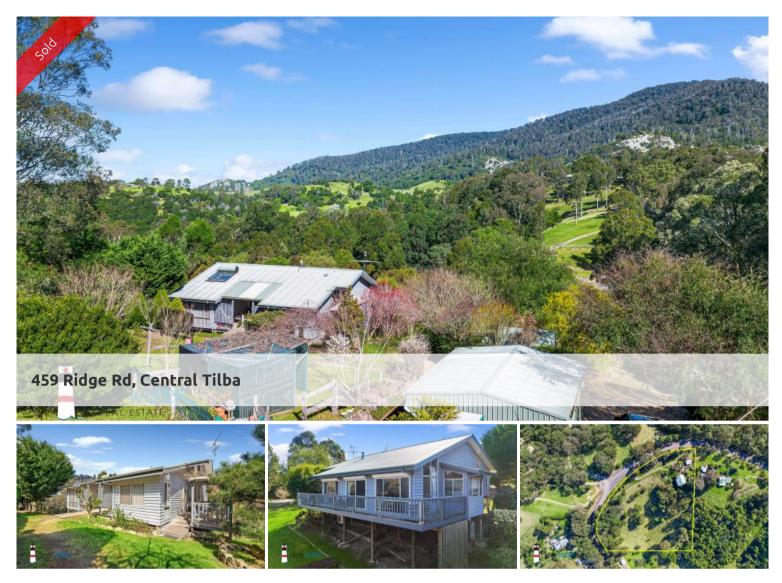

## Tranquil Small Acreage + Home @ Central Tilba

"Maurienne" - Surrounded by nature, impressive views, a comfortable home plus an artist studio - what else would you need ?

Located in Ridge Road Central Tilba, is this warm and inviting family home featuring three good sized bedrooms, two bathrooms, modern kitchen, open plan living and dining area. The spacious deck allows for all your alfresco entertaining while admiring the extensive views to the very beautiful Gulaga Mountain.

With easy access from Ridge Road, this property is fully fenced and currently two horses reside at the lower paddock. Lots of ornamental trees give you good shade through summer and more light through the winter months. The gardens have been set up to be low maintenance and allow you to have a good sized vegetable patch.

Built in 1996, this pole and platform construction home features a split level design. The exterior cladding is western red cedar which has been tastefully painted for ease of maintenance, the roofing is colorbond and there is a solar hot water system.