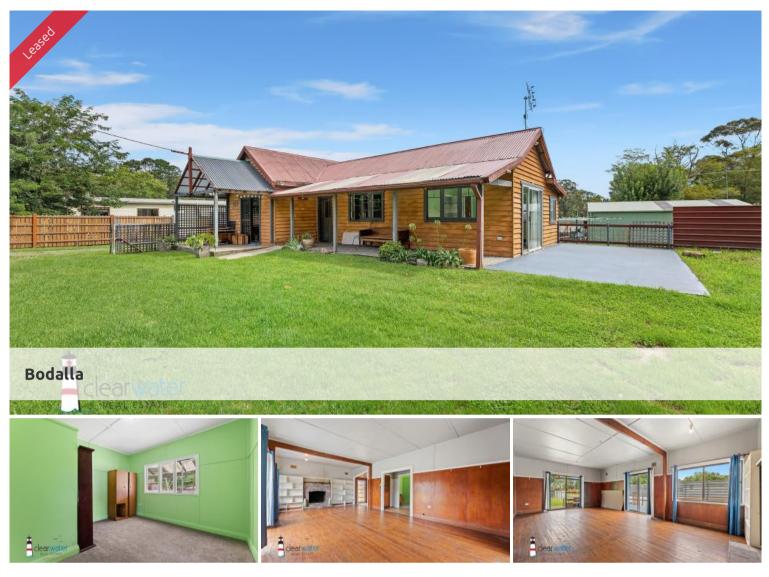

## Bodalla Home - FOR RENT

FOR RENT - Two Bedrooms, two bathrooms, open plan living area with a wood burning fireplace and a gas point for a heater. Covered veranda and a back deck with views of Bodalla's green pastures with a sunny North facing aspect. Fully fenced yard, outdoor laundry, and concreted pad for car parking.