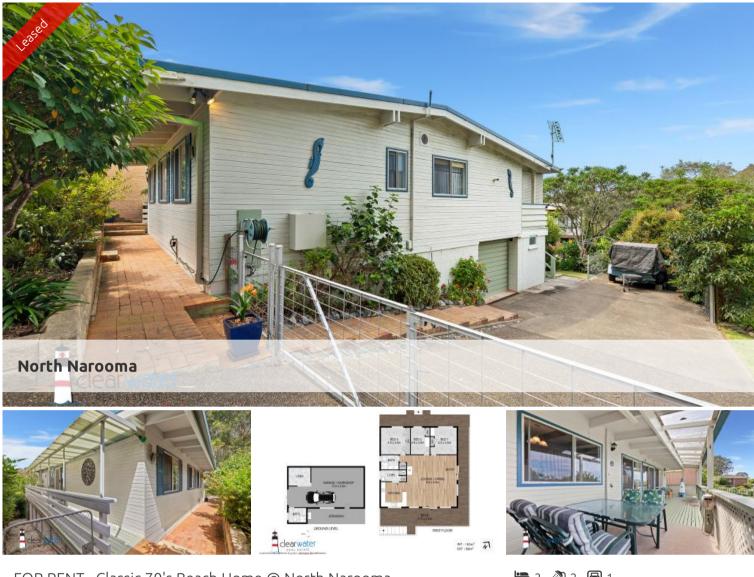

## FOR RENT - Classic 70's Beach Home @ North Narooma

FOR RENT - Available 29th March - A classic beach house in North Narooma with a glimpse of the inlet.

Upstairs: Open plan layout with cathedral ceilings to give you a sense of space and light. Reverse cycle air conditioner, easy access to the full length rear deck and a glimpse of the inlet. The kitchen is straight from the 70's, with its bright green laminex bench tops and light timber doors, all of which are in very good condition. Three good sized bedrooms, all with built in robes, and a central bathroom. The spacious covered rear deck runs the full length of the home and is great for entertaining family and friends.

Downstairs: Parking for one small to medium car, huge workshop area, plenty of storage space and a laundry area. There is a shower and toilet located just inside the door which is very practical if gardening or returning from the beach. The concrete driveway has space to park an extra car, boat, trailer or small caravan.

Gardens & Yard: Established shade trees are dotted around the garden with various flowers and shrubs making this an easy care haven. The front garden is terraced with some larger trees, a cherry and a mature citrus plus many other plants. A sitting area just off the path is a nice spot for an early morning cuppa with a friend or to take a break from gardening.