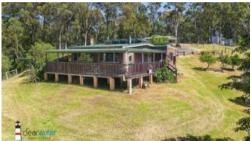

Step inside the open plan living area to experience the rustic charm and all the character this home has. There is an open stone fireplace, racked ceiling, an old wood stove and a quirky bathroom just cements this property as unique. The house itself needs a face lift but appears to be a sturdy strong build, most of the floor coverings have been removed and the house could use a paint inside and out to make it shine again. Stunning views are not only captured through all the large windows, but also from the wrap around veranda on 3 sides on the house making it the perfect place to enjoy the beautiful views of Tilba's Mount Gulaga.

The house paddock is mostly cleared and has a mixture of mature fruit trees and the large covered area which hosts a fishpond could make for an attractive greenhouse. Although a large portion of the land is steep and bushy, the 2 dams, 4 water tanks, solar panels and batteries make this a sought after off-grid property. To top it off, there is a fairly new double garage with an attached double carport making storage and/or parking a breeze.