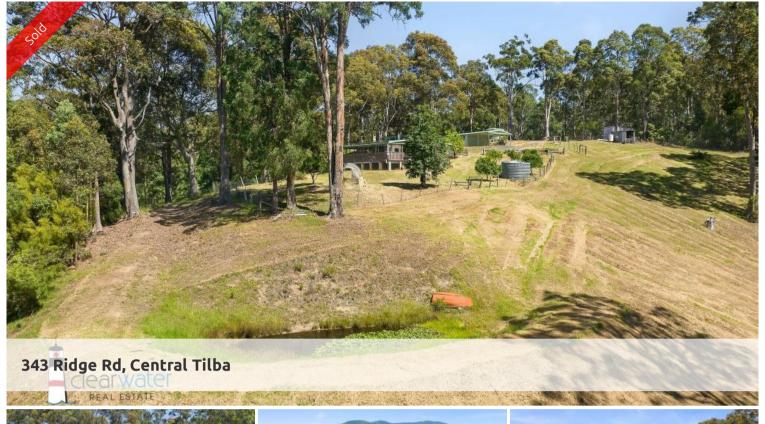

## Great Value Off-Grid Property @ Central Tilba

Discover tranquillity with this quaint off-grid timber cabin located only 6km from the well-known historical country town of Central Tilba. Nestled amongst the trees and mountains on 5.6 hectares.

The house paddock is mostly cleared and has a mixture of mature fruit trees and the large covered area which hosts a fishpond could make for an attractive greenhouse. Although a large portion of the land is steep and bushy, the 2 dams, 4 water tanks, solar panels and batteries make this a sought after off-grid property. To top it off, there is a fairly new double garage with an attached double carport making storage and/or parking a breeze.