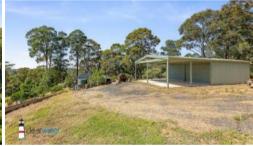

The house paddock is mostly cleared and has a mixture of mature fruit trees and the large covered area which hosts a fishpond could make for an attractive greenhouse. Although a large portion of the land is steep and bushy, the 2 dams, 4 water tanks, solar panels and batteries make this a sought after off-grid property. To top it off, there is a fairly new double garage with an attached double carport making storage and/or parking a breeze.