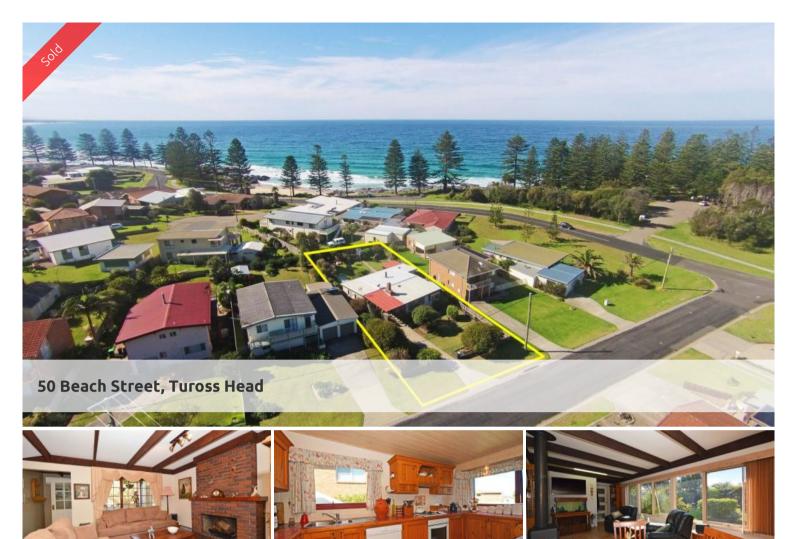

## Location Is The Key - Short Walk To Beach

"Chloe" - Immaculately Presented Home with plenty to offer the fussy buyer. Ideal location, close to the beach, shops, restaurants and foreshore reserve. If you are looking for a single level home close to shops and beaches with minimal maintenance, this might be your new home.

Features include: Two good sized bedrooms, two bathrooms, sun room, spa room, practical kitchen with bay window, dishwasher and gas cook top. There is a single garage, carport, fully fenced yard - both back and front, manicured lawns, colourful gardens with native shrubs, garden shed and a vegetable garden. A special bonus is the "chill out area" with seating and a relaxing water feature. The bbq area is a great place for entertaining family and friends.

Subject To Council Approval, this home could get amazing water views with a second story extension.

The above information provided has been furnished to us by the vendor/s. We have not verified whether or not that information is accurate and do not have any belief in one way or the other in its accuracy. We do not accept any responsibility to any person for its accuracy and do no more than pass it on. All interested parties should make and rely upon their own inquiries in order to determine whether or not this information is in fact accurate.