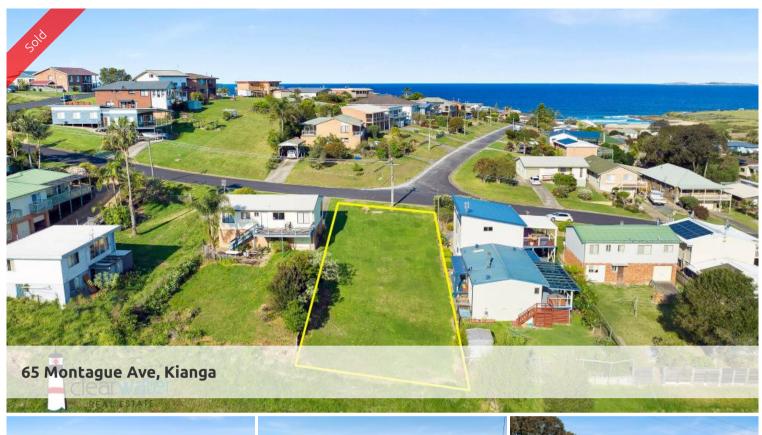

This sloping block is situated in the small town of Kianga and is surrounded by picturesque landscapes and beautiful beaches all within in a small and inviting community. Located within an easy stroll to numerous beaches including Carters and Kianga Beach and the walk/cycle way which takes you north into the towns of Dalmeny and South into Narooma.

- \* Sloping block of 556m2
- \* Could achieve fantastic ocean views and of the Narooma golf course from the right build
- \* Surrounded by other quality homes
- \* Easterly aspect
- $\ensuremath{^*}$  Contour & Detail Plan and Soil Classification Report already complete
- \* No neighbours to the rear of the property

Kianga is approximately 30 minutes drive to Mourya airport, 3 hrs to Canberra and 4 1/2hrs to Sydney CBD. This block is priced to sell, don't miss out, call Dee Cramb on 0421 748 610 today!

□ 556 m2

Price SOLD for \$375,000