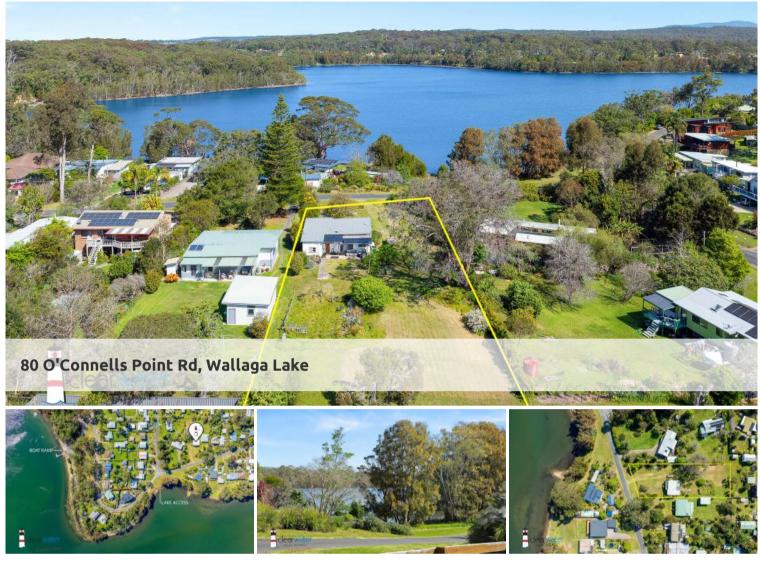

Large Coastal Block - Subdivision Potential or Build a Masterpiece.

Currently there's an old cottage built in the 1950s on this land, however it's all about the block size, its views and the location, and the water's edge directly in front. With a north facing block of 2133m2 including over a 4.5 meter frontage that gently slops towards the lake, this land makes for a perfect subdivision of up to 3 blocks, with council approval. All services for the current cottage are established, and captures north facing views of Wallaga Lake. Whether you're envisioning a spacious family home, a tranquil retreat and studio, or looking to invest in a subdivision and reap the financial rewards of selling one or more of the blocks off after subdividing, this land offers the perfect canvas to bring your vision to life.

Wallaga Lake and the surrounding area of the South Coast is known for great fishing and swimming, tempered weather all year round, pristine beaches and a relaxed laidback lifestyle, making it an ideal location for nature lovers and outdoor enthusiasts as well. Wallaga Lake has easy access to all the amenities you need in the nearby towns of Bermagui, Cobargo, Tilba or Narooma. A little further is a 45min drive into Bega with its new hospital or an hour to Mourya's airport.