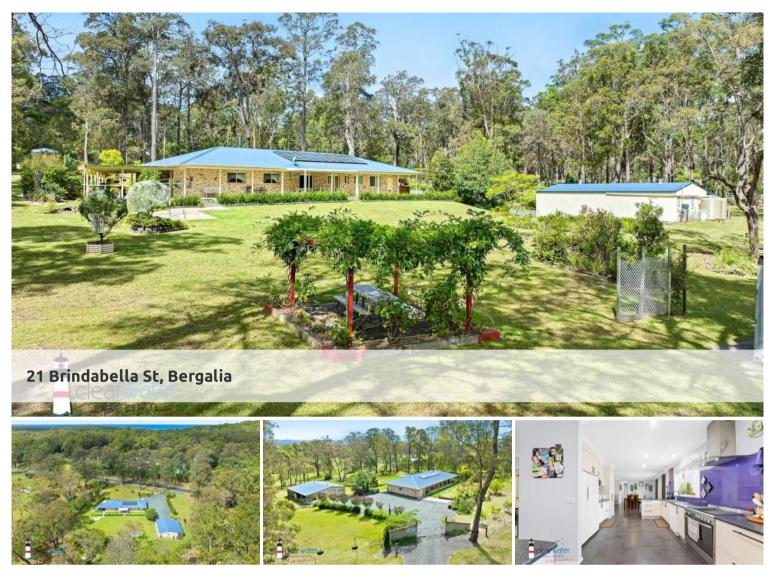

Quality Home in Rural Setting @ Bergalia

On offer in the sought after "Meadows Estate" is a home of quality, designed for those who love entertaining, or spaces to just sit and relax. This 4-bedroom, 3bathroom home is sure to impress with its size, layout, indoor/outdoor living, huge garage, and private setting at Bergalia.

The Home: The layout, size, formal and informal areas make this property a truly wonderful home and smart storage choices can be noted throughout. Block out blinds and curtains make cooling the property a breeze in the summer months. The modern high-quality kitchen is a dream come true for most people with plenty of bench space, large oven and storage is no issue with the generous sized pantry, overhead cabinets and under bench cupboards. The informal lounge room has a slow combustion wood heater. Access to the undercover patio is from the meals area, main bedroom or laundry. The master bedroom has an impressive ensuite and walk in robe. The property has been newly painted (12 months). The outdoor fenced area provides security for pets or small children.

Covered Deck: North facing and easy to access from the meals area, this is another huge area for alfresco entertaining with views over the property and mountains beyond. The easy care established lawns and gardens are watered from the graywater. The property is fully fenced.

Garage: Space for all the "Boy Toys". The 4-bay garage has its own toilet, shower, kitchenette and this part would be great for unexpected guests if required. If vehicle/boat storage is a must then you will take advantage of the carport and 2nd

## **Office Details**

Clearwater Real Estate - Moruya Unit 1 60-62 Queen St Moruya, NSW, 2537 Australia 02 4474 3290

garage.

Location: Set on aprox 3 acres and is less than a 15-minute drive to the main shopping centre of Moruya, some of the most beautiful beaches in the area are located just down the road from Bingie to Mullimburra or a few minutes away is Congo which is considered the best surfing spot in the area.