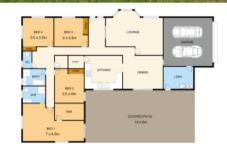

Features Include: modern kitchen with casual dining area, large formal lounge/dining with bay window, 3 good sized bedrooms all with built in robes, central bathroom, master bedroom with walk in robe, ensuite and access onto the covered patio. The double garage has internal access to the house.

This home is only 5 years old and was built with a very family friendly floor plan. The large undercover patio is ideal for entertaining your family and friends, or sitting back and enjoying the peace and quiet that makes country life so good.