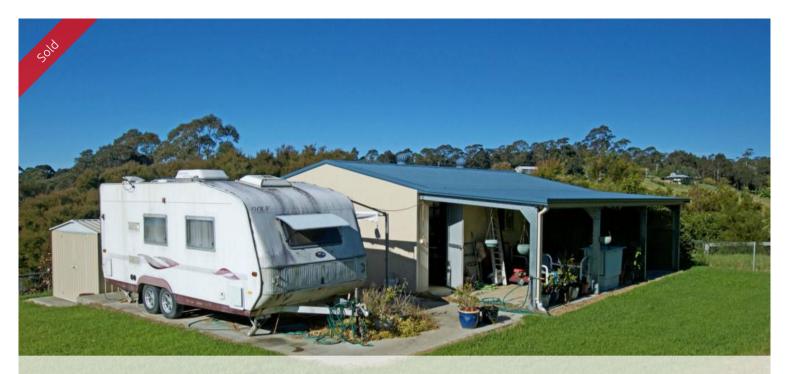

## Country Living - Large Home + Separate Shed

"Camille" - A modern five year old home set on five grassy acres. Just a short drive along a country road and only a few minutes to Narooma. This home offers space for the family, workshop for the trades person and enough space to have a pony or two.

Features Include: modern kitchen with casual dining area, large formal lounge/dining with bay window, 3 good sized bedrooms all with built in robes, central bathroom, master bedroom with walk in robe, ensuite and access onto the covered patio. The double garage has internal access to the house.