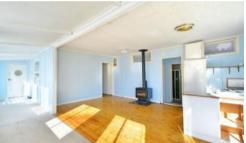

## Compact Beach House - Central Location

"Lillian" - Set on a 923 m2 block of land and within an easy walk to the beach and boat ramp is this one bedroom, one bathroom home with ocean glimpses.

Features Include: Dining/Lounge room with slow combustion wood fire, full length covered front verandah (possible sleep out), serviceable kitchen, central bathroom, timber floor boards and a garden shed/workshop.