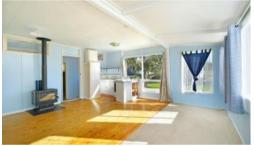

## Compact Beach House - Central Location

"Lillian" - Set on a 923 m2 block of land and within an easy walk to the beach and boat ramp is this one bedroom, one bathroom home with ocean glimpses.

Features Include: Dining/Lounge room with slow combustion wood fire, full length covered front verandah (possible sleep out), serviceable kitchen, central bathroom, timber floor boards and a garden shed/workshop.