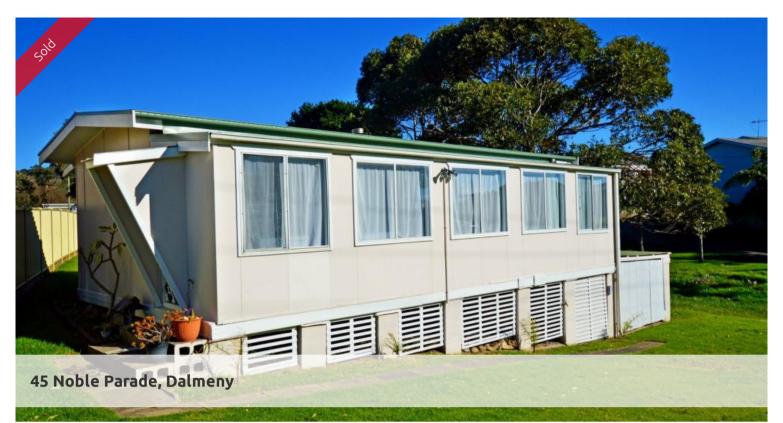

## Compact Beach House - Central Location

"Lillian" - Set on a 923 m2 block of land and within an easy walk to the beach and boat ramp is this one bedroom, one bathroom home with ocean glimpses.

Features Include: Dining/Lounge room with slow combustion wood fire, full length covered front verandah (possible sleep out), serviceable kitchen, central bathroom, timber floor boards and a garden shed/workshop.

This compact beach house would be an ideal first home, holiday cottage or buy now and build your dream home in the future.

The above information provided has been furnished to us by the vendor/s. We have not verified whether or not that information is accurate and do not have any belief in one way or the other in its accuracy. We do not accept any responsibility to any person for its accuracy and do no more than pass it on. All interested parties should make and rely upon their own inquiries in order to determine whether or not this information is in fact accurate.