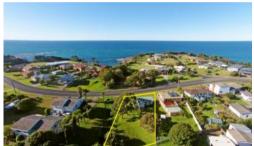

## Compact Beach House - Central Location

"Lillian" - Set on a 923 m2 block of land and within an easy walk to the beach and boat ramp is this one bedroom, one bathroom home with ocean glimpses.

Features Include: Dining/Lounge room with slow combustion wood fire, full length covered front verandah (possible sleep out), serviceable kitchen, central bathroom, timber floor boards and a garden shed/workshop.