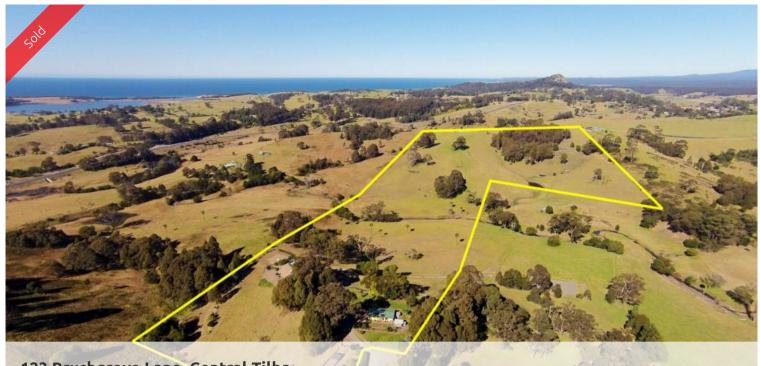

## Central Tilba - Two Homes - 55 Acres - Creek

"Braelyn" - In the heart of River Cottage country (Central Tilba) is this amazing 55 acre property with two homes, four dams, creek runs through the property, fencing, sheep yard, storage sheds, plus much more. With stunning views to Gulaga Mountain, this farm should be put on your "must see" list.

House 2: Single level, two bedrooms, central bathroom, open plan living/dining and kitchen, solar hot water, slow combustion wood heater, floating timber floors.

Farm: 55 acres with Victoria Creek flowing through the property. There is a small sheep holding area with covered yard, four small storage sheds, spacious vegetable garden and four dams. The property has been fenced into 7 paddocks. Fertile basalt soils for prime beef production (up to 60 head) or crops.