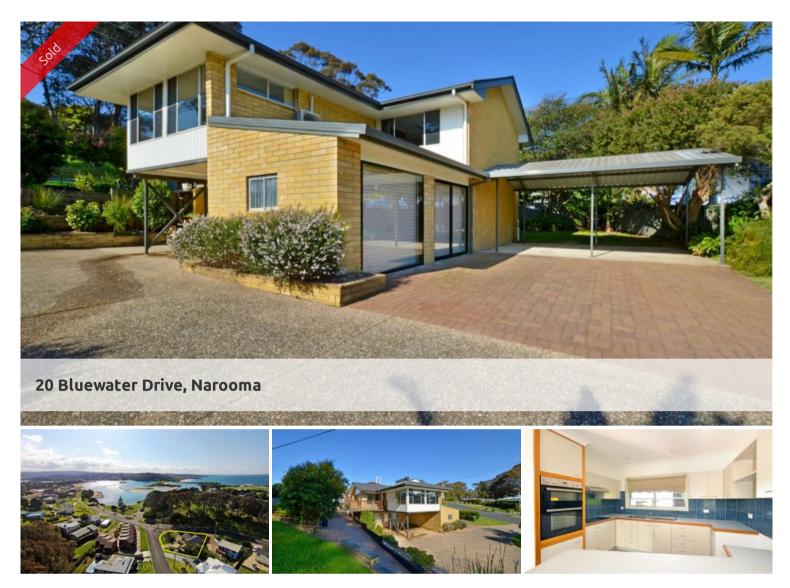

## Metres From Waterfront Park and Wagonga Inlet

"Jayleen" - A lovely family home in a very convenient location, only 100 metres to a waterfront park and the Wagonga Inlet. Ideal for a home based business due to the layout, location and access (stca).

Upstairs: Three bedrooms, open plan kitchen, lounge/dining, combined bathroom with laundry, new carpet, reverse cycle a/c, alfresco entertaining area and landscaped gardens. A ramp allows easy access to the upper level from the driveway.

Downstairs: Parents or teenage retreat featuring one bedroom, kitchenette, bathroom, covered outdoor area and level entry. Ideal for a home based business (stca).

Grounds: Easy care landscaped gardens, two street frontage with curved driveway, carport parking for three cars and a fenced courtyard.

Location: Approximately 100 metres to the waterfront park and the Wagonga Inlet, 300 metres to the Golf Course, main banking area, iconic Kinema, swimming pool and hotels.

The above information provided has been furnished to us by the vendor/s. We have not verified whether or not that information is accurate and do not have any belief in one way or the other in its accuracy. We do not accept any responsibility to any person for its accuracy and do no more than pass it on. All interested parties should make and rely upon their own inquiries in order to determine whether or not this information is in fact accurate.