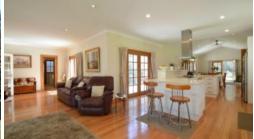

The designer kitchen is the centre of the home and rightfully so as it has been designed with the entertainer in mind.

Features Include: 3 Good sized bedrooms, 2 bathrooms, open plan kitchen dining & lounge, timber flooring, sunny courtyard, double garage and separate five bay garage with four roller doors. All set on approx 4.7 park like acres (1.89 Ha). Town water is also connected to this property.