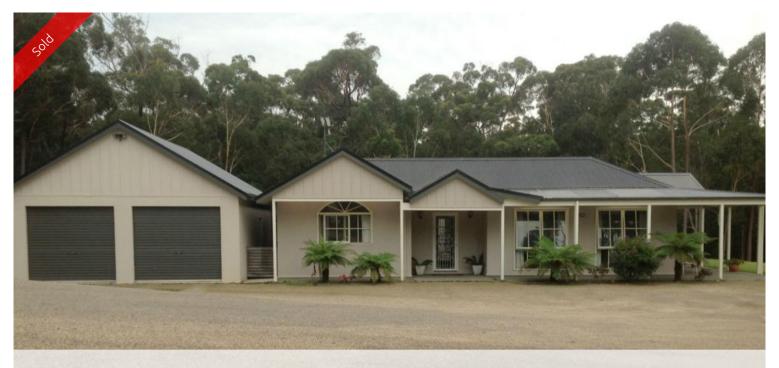

## Flawless Blend of Style, Beauty and Practicality

"Amelia" - A home of amazing quality and a flawless blend of style, beauty and practicality with amazing quality and attention to detail. Nestled on a gentle sloping 4.67acre (1.89 Ha) block, this home has plenty to offer.

The designer kitchen is the centre of the home and rightfully so as it has been designed with the entertainer in mind.

Features Include: 3 Good sized bedrooms, 2 bathrooms, open plan kitchen dining & lounge, timber flooring, sunny courtyard, double garage and separate five bay garage with four roller doors. All set on approx 4.7 park like acres (1.89 Ha). Town water is also connected to this property.