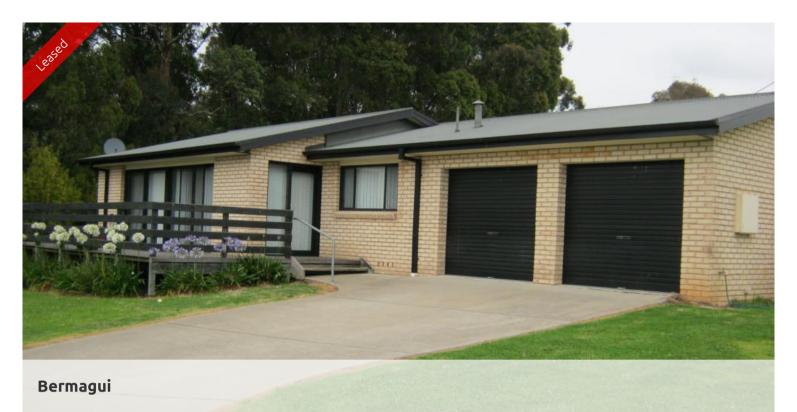

## LONG TERM RENTAL - 3 Bed - 2 Bath - Views

AVAILABLE - 5 December 2016 (to be confirmed)

Brick, Three Bedroom, Two Bathroom, Double Garage - Bermagui. North Facing Patio with Montague Island & Ocean Views