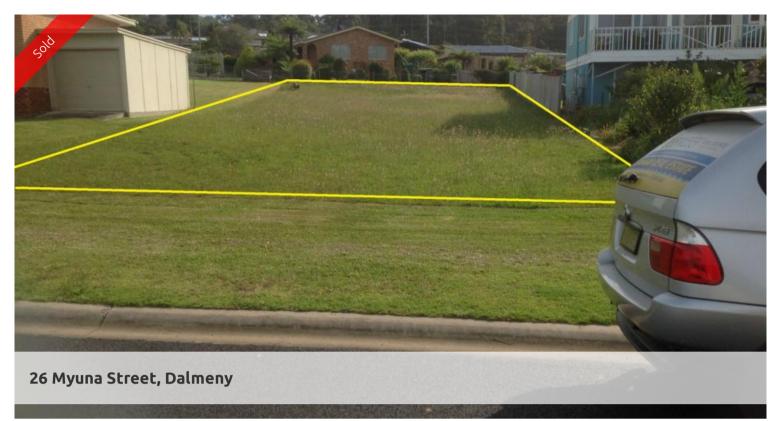

## Near Level Building Block - Lake Views

Vacant building block near the lake in Dalmeny ready to build your dream home (Subject To Council Approval).

Currently the block has good lake views from ground level and would achieve extensive lake views from a second story.

□ 873 m2

**Price** SOLD for \$148,000

**Property Type** Residential

Property ID 98 Land Area 873 m2