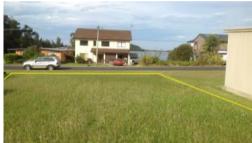

## Near Level Building Block - Lake Views

Vacant building block near the lake in Dalmeny ready to build your dream home (Subject To Council Approval).

Currently the block has good lake views from ground level and would achieve extensive lake views from a second story.

The location is desirable and only a short distance to the Dalmeny Bowing Club and Shops. Across the road is a walkway which leads to the lakefront.

The above information provided has been furnished to us by the vendor/s. We have not verified whether or not that information is accurate and do not have any belief in one way or the other in its accuracy. We do not accept any responsibility to any person for its accuracy and do no more than pass it on. All interested parties should make and rely upon their own inquiries in order to determine whether or not this information is in fact accurate.